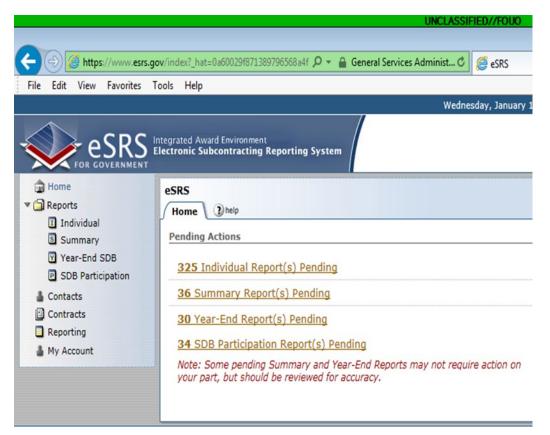

Can Select from Side Menu (black only):

- Home
- Reports
- Contractors
- Agencies
- Contracts
- Reporting
- System Settings
- My Account

**POC Screen** 