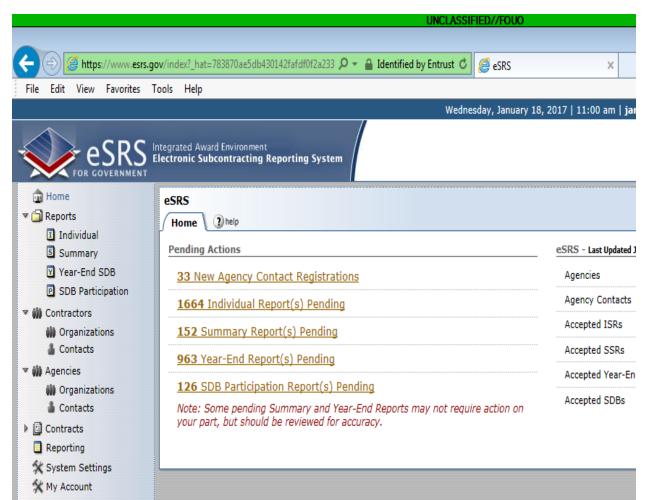

## Agency Coordinator Screen

|                                                                                                                                                                                                                                                                                                | UNCLASSIFIED//FOUO                                                                                                                                                                                                                                                                                                                                                                    |  |
|------------------------------------------------------------------------------------------------------------------------------------------------------------------------------------------------------------------------------------------------------------------------------------------------|---------------------------------------------------------------------------------------------------------------------------------------------------------------------------------------------------------------------------------------------------------------------------------------------------------------------------------------------------------------------------------------|--|
| 🗲 🕘 🎯 https://www.esrs.gov/index?_hat=d53886744b4208912e7378 🔎 👻 🔒 General Services Administ 🖒 🏼 🎉 eSRS                                                                                                                                                                                        |                                                                                                                                                                                                                                                                                                                                                                                       |  |
| File Edit View Favorites Tools Help                                                                                                                                                                                                                                                            |                                                                                                                                                                                                                                                                                                                                                                                       |  |
|                                                                                                                                                                                                                                                                                                | Wednesday, January :                                                                                                                                                                                                                                                                                                                                                                  |  |
| FOR GOVERNMENT Integrated Award Environment<br>Electronic Subcontracting Reporting System                                                                                                                                                                                                      |                                                                                                                                                                                                                                                                                                                                                                                       |  |
| <ul> <li>Home</li> <li>Home</li> <li>Reports</li> <li>Individual</li> <li>Summary</li> <li>Year-End SDB</li> <li>SDB Participation</li> <li>SDB Participations</li> <li>Agencies</li> <li>Organizations</li> <li>Contacts</li> <li>Contracts</li> <li>Reporting</li> <li>My Account</li> </ul> | eSRS<br>Home Dending Actions<br><u>11 New Agency Contact Registrations</u><br><u>325 Individual Report(s) Pending</u><br><u>36 Summary Report(s) Pending</u><br><u>30 Year-End Report(s) Pending</u><br><u>34 SDB Participation Report(s) Pending</u><br>Note: Some pending Summary and Year-End Reports may not require action on<br>your part, but should be reviewed for accuracy. |  |